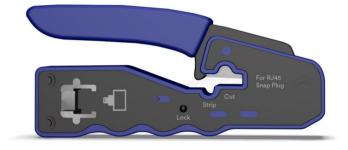

## Easy RJ45 Connectors - Cat6 FTP

Connectix Easy RJ45 Connectors have been designed with speed and precision in mind.

The FTP modular plugs are made from high quality engineering plastic with brass gold over nickel plating on the outer shell. The crimp tool allows you to cut, strip, crimp and terminate a plug all in one with zero wastage or mess.

## **Features & Benefits**

- Easy to verify RJ45 568A or 568B colour code
- Gold Plated Contacts
- Three prong terminal for both solid wire and stranded wire termination
- For best results use Connectix Easy RJ45 Crimping Tool