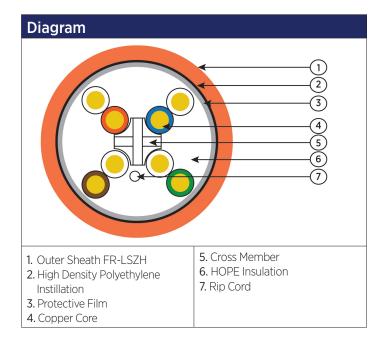

| Product Specifications |                                                                                                                                          |  |  |
|------------------------|------------------------------------------------------------------------------------------------------------------------------------------|--|--|
| Conforms to            | IEEE 802.3: 10Base-T, 100Base-T, 1000 Base-T<br>standards; ANSI/TIA 568C; ISO/IEC 11801;<br>RoHS2002/95/EC CENELEC EN 50773              |  |  |
| Fire Rating            | B2ca,s1a,d0,a1                                                                                                                           |  |  |
| Inner Conductor        | 23 AWG plain copper                                                                                                                      |  |  |
| Insulation             | High density polyethylene                                                                                                                |  |  |
| Construction           | 4 twisted pairs cabled together with spine                                                                                               |  |  |
| Colour Code            | Pair 1: White/Blue-Blue/White<br>Pair 2: White/Orange-Orange/White<br>Pair 3: White/Green-Green/White<br>Pair 4: White/Brown-Brown/White |  |  |
| Sheath                 | FR-LSZH                                                                                                                                  |  |  |
| RAL Colour             | Orange - 2004                                                                                                                            |  |  |
| Overall Diameter       | 6.1+/- 0.3 mm                                                                                                                            |  |  |
| Min. Bending Radius    | 24.5 mm                                                                                                                                  |  |  |