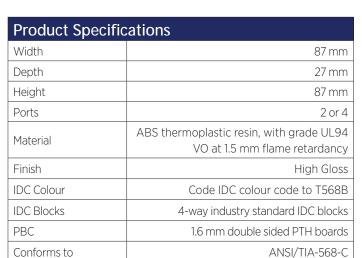

## Features & Benefits

- High Density, single gang unit
- Available in a 2 or 4 port version
- Enhanced Category 5 performance
- No protruding leads
- · Designed for direct wall mounting
- Custom logo service available