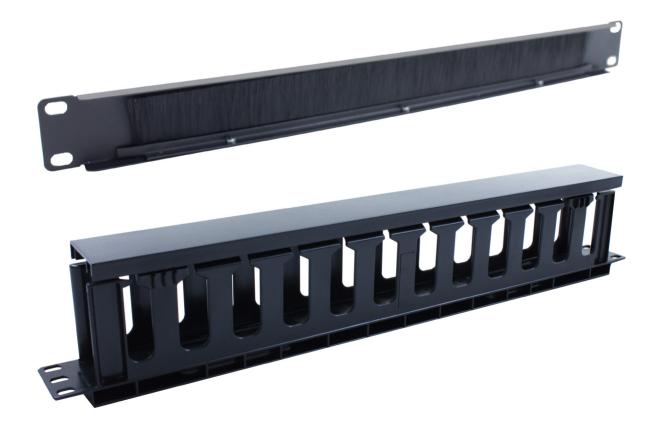

Brush Strip Panels are used to allow the passage of patch leads from the front of a cabinet to the rear whilst maintaining a neat appearance and reducing front to back air flow. Blank Panels are used to neatly fill spare cabinet space and maintain correct air-flow

Dump Panels are a convenient way to store excess patch lead length.